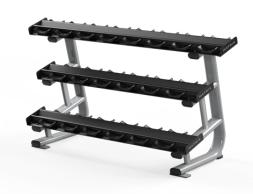

## Magnum 10-Pair Studio Pro-Style Dumbbell Rack

MG-A541

- Storage space for 10 pairs of pro-style dumbbells from 2-20 kg / 5-50 lbs.
- 15-degree angled trays help prevent wrist strain when removing and replacing dumbbells
- Space-saving design minimizes footprint and uses less space than traditional 10-pair 2-tier rack
- Cradles hold dumbbells securely in place to prevent rolling pinch hazards

| Tech Specs                     |                                                 |
|--------------------------------|-------------------------------------------------|
| Overall Dimensions (L x W x H) | 186.2 x 67.3 x 102.1 cm / 73.3" x 26.5" x 40.2" |
| Product Weight                 | 123 kg / 270.6 lbs.                             |
| Max. Storage Weight            | 1156 kg / 2550 lbs.                             |