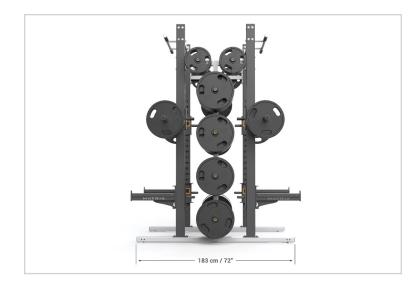

## **MAGNUM** | SERIES

- Short 183 cm / 72" base frame length designed for space efficiency
- As shown with standard adjustable J-hooks/safety arms, chin-up bars, bar storage, band storage and weight storage
- J-hooks made of high-density polyethylene (HDPE) to protect bar knurling from scratches
- Visual height indicator and colored locking pin make bar-level changes quick and easy

| Frame Construction             | 10.2 x 7.6 cm / 4" x 3"; 7-gauge steel uprights are laser-cut                |
|--------------------------------|------------------------------------------------------------------------------|
|                                | for easy movement of the heavy-duty J-hook system                            |
| Integrated Frame Components    | 2 sets of chin-up bars                                                       |
|                                |                                                                              |
| TORAGE                         |                                                                              |
| Bar                            | 2 olympic bar storage tubes                                                  |
| Weight                         | 12 weight-storage horns capable of holding both bumper<br>and olympic plates |
| Band                           | 4 band-storage hooks                                                         |
|                                |                                                                              |
| ECH SPECS                      |                                                                              |
| Overall Dimensions (L x W x H) | 197.5 x 186 x 256.5 cm / 77.75" x 73.25" x 101"                              |
| Product Weight                 | 297 kg / 655 lbs.                                                            |
| Max User Weight                | 181.5 kg / 400 lbs.                                                          |
| Max Training Weight            | 408.5 kg / 900 lbs.                                                          |