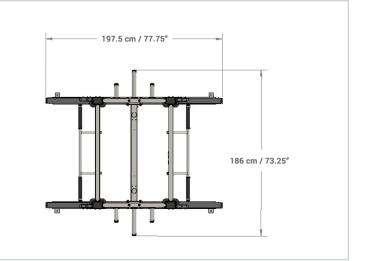

| Frame Construction             | 10.2 x 7.6 cm / 4" x 3"; 7-gauge steel uprights are laser-cut                |
|--------------------------------|------------------------------------------------------------------------------|
|                                | for easy movement of the heavy-duty J-hook system                            |
| Integrated Frame Components    | 2 sets of chin-up bars                                                       |
|                                |                                                                              |
| TORAGE                         |                                                                              |
| Bar                            | 2 olympic bar storage tubes                                                  |
| Weight                         | 12 weight-storage horns capable of holding both bumper<br>and olympic plates |
| Band                           | 4 band-storage hooks                                                         |
|                                |                                                                              |
| ECH SPECS                      |                                                                              |
| Overall Dimensions (L x W x H) | 197.5 x 186 x 256.5 cm / 77.75" x 73.25" x 101"                              |
| Product Weight                 | 297 kg / 655 lbs.                                                            |
| Max User Weight                | 181.5 kg / 400 lbs.                                                          |
| Max Training Weight            | 408.5 kg / 900 lbs.                                                          |