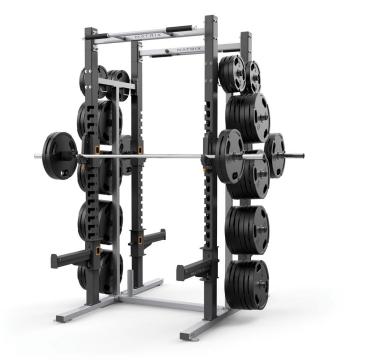

## **MAGNUM** | SERIES

- Short 183 cm / 72" base frame length designed for space efficiency
- As shown with standard adjustable J-hooks/safety arms, chin-up bars, bar storage, band storage and weight storage
- J-hooks made of high-density polyethylene (HDPE) to protect bar knurling from scratches
- Visual height indicator and colored locking pin make bar-level changes quick and easy

| Frame Construction             | 10.2 x 7.6 cm / 4" x 3"; 7-gauge steel uprights are laser-cut                |
|--------------------------------|------------------------------------------------------------------------------|
|                                | for easy movement of the heavy-duty J-hook system                            |
| Integrated Frame Components    | 2 sets of chin-up bars                                                       |
|                                |                                                                              |
| TORAGE                         |                                                                              |
| Bar                            | 2 olympic bar storage tubes                                                  |
| Weight                         | 12 weight-storage horns capable of holding both bumper<br>and olympic plates |
| Band                           | 4 band-storage hooks                                                         |
|                                |                                                                              |
| ECH SPECS                      |                                                                              |
| Overall Dimensions (L x W x H) | 197.5 x 186 x 256.5 cm / 77.75" x 73.25" x 101"                              |
| Product Weight                 | 297 kg / 655 lbs.                                                            |
| Max User Weight                | 181.5 kg / 400 lbs.                                                          |
| Max Training Weight            | 408.5 kg / 900 lbs.                                                          |