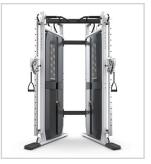

# VERSA SERIES

\* VS-VFT + VS-FTS30 shown

Our functional trainer provides a remarkable range of exercise options in a smart, space-saving footprint. Incremental weight adjustment and a 1:2 pulley ratio make it easy to control exercise intensity and create progressions. Design details like the multi-grip pull-up bar, the color-coded adjustment points and the professionally illustrated exercise placards offer intuitive operation for users and trainers alike.

### ALSO AVAILABLE

VS-VFT + VS-FTS18 Functional Trainer with 46 cm / 18" connection to accommodate optional training handles.