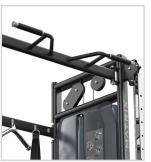

# PULL-UP BARS WITH MULTIPLE GRIP POSITIONS

Multiple grip positions offer a comfortable, secure grip for a range of pull-up styles.