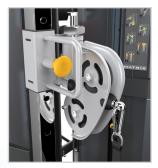

## STAINLESS-STEEL CABLE GUIDES

Stainless-steel cable guides provide added protection for lasting durability.