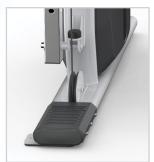

#### PROTECTIVE FRAME GUARDS

Guards protect the frame from chips, scratches and rust while minimizing noise during use and adjustment.