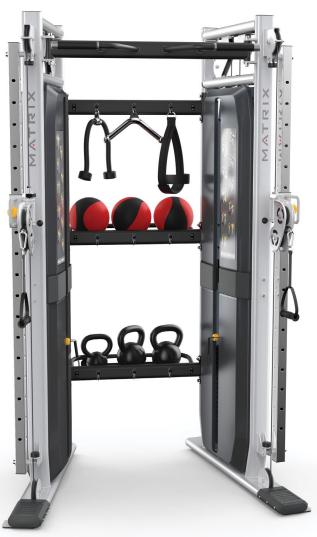

# VERSA SERIES

\* VS-VFT + VS-FTS30 shown

Our functional trainer provides a remarkable range of exercise options in a smart, space-saving footprint. Incremental weight adjustment and a 1:2 pulley ratio make it easy to control exercise intensity and create progressions. Design details like the multi-grip pull-up bar, the color-coded adjustment points and the professionally illustrated exercise placards offer intuitive operation for users and trainers alike.