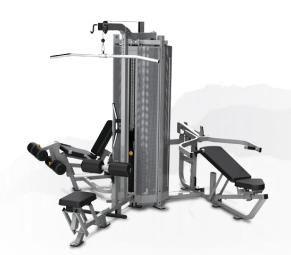

## Varsity 3-Stack Multi-Gym

- Stations include: multiple position chest / shoulder press, lat pulldown / low row, leg extension / prone leg curl
- Three weight stacks allow multiple users to exercise simultaneously