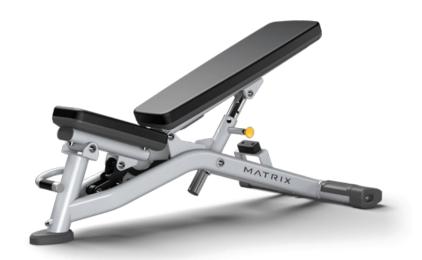

## Multi-Adjustable Bench LP MG-A82

- Adjustable back pad with 8 positions from 0 to 75 degrees
- Seat automatically adjusts with the back pad for ease of use
- Molded guards protect high wear / scuff areas

- Low 46 cm / 17.8" floor-to-pad height minimizes lower back stress and prevents arching
- Wide back pad stabilizes users during heavy lifts
- Transport handle and integrated wheels simplify movement within facility