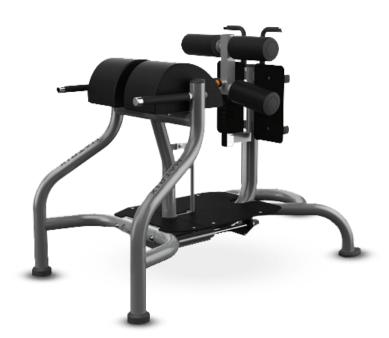

## Glute Ham Bench MG-A96

- Step-through design
- Leg pads' vertical adjustment is gas-assisted for ease of adjustment
- Hooks to attach bands for reverse hyperextensions
- Leg pads and oversized footplate can be adjusted while in exercise position
- Handles to perform reverse hyperextensions