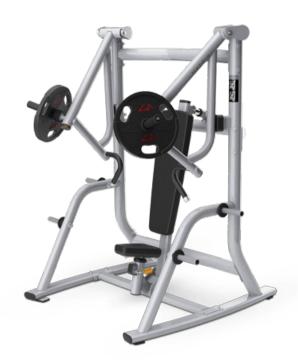

## Vertical Bench Press MG-PL12

- Independent converging motion provides a natural path of motion
- Back pad adjusts to alter range of motion and expand training options
- Ratcheting seat for easy adjustment

- Dual-grip pressing positions offer greater training variety
- 4 integrated weight-storage horns

| FRAME        |                                     |
|--------------|-------------------------------------|
| Frame Finish | Proprietary two-coat powder process |