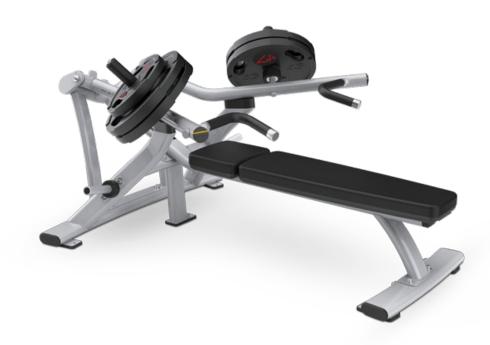

## Supine Bench Press MG-PL13

- Dual-grip pressing positions offer greater training variety
- Converging independent arms provide a natural path of motion

Max. User Weight

Max. Training Weight

Starting Resistance