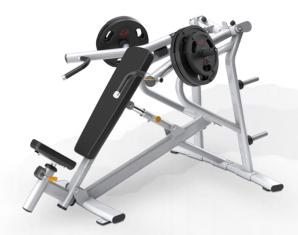

## | Magnum Incline Bench Press

MG-PL14

- Dual-grip pressing positions offer greater training variety
- 4 integrated weight-storage homs
- Back pad adjusts to alter range of motion and expand training options
- Independent converging motion provides a natural path of motion
- Ratcheting seat for easy adjustment