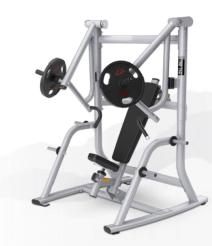

## Magnum Vertical Decline Bench Press

MG-PL15

- 4 integrated weight-storage horns
- Ratcheting seat for easy adjustment
- Dual-grip pressing positions offer greater training variety
- Back pad adjusts to alter range of motion and expand training options
- Independent converging movement provides a natural path of motion