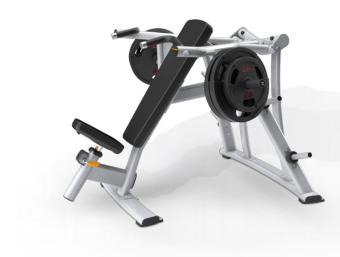

## Magnum Shoulder Press

### MG-PL23

- Ratcheting seat for easy adjustment
- 4 integrated weight-storage horns
- Dual-grip pressing positions offer greater training variety
- Slightly reclined position reduces lower back strain
- Independent converging movement provides a natural path of motion