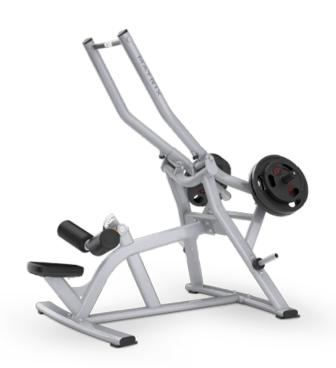

## Lat Pulldown MG-PL33

- Diverging independent arms provide a natural path of motion
- Easy-to-use thigh-pad adjustment for proper support
- Angled seat cues optimal user position
- 2 integrated weight-storage horns