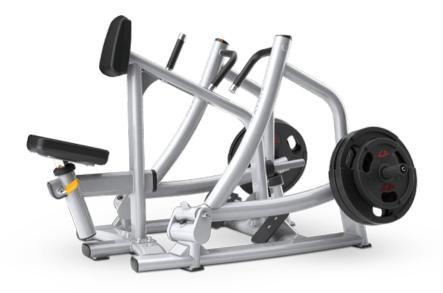

## MATRIX

- Diverging independent arms provide a natural path of motion
- Two different foot positions accommodate a greater variety of user heights
- Dual-grip positions offer greater training variety
- Ratcheting seat for easy adjustment

• Integrated weight-storage horn

| FRAME |  |  |  |
|-------|--|--|--|
|       |  |  |  |

Frame Finish

Proprietary two-coat powder process

| TECH SPECS                        |                                            |  |  |  |
|-----------------------------------|--------------------------------------------|--|--|--|
| Product Weight                    | 118 kg / 260 lbs                           |  |  |  |
| Overall Dimensions (L $x W x H$ ) | 152.4 x 139.7 x 106.7 cm / 60" x 55" x 42" |  |  |  |
| Max. User Weight                  | 159 kg / 350 lbs                           |  |  |  |
| Max. Training Weight              | 245 kg / 540 lbs                           |  |  |  |
| Starting Resistance               | 11.3 kg / 25 lbs                           |  |  |  |
| Shipping Weight                   | 134 kg / 296 lbs                           |  |  |  |