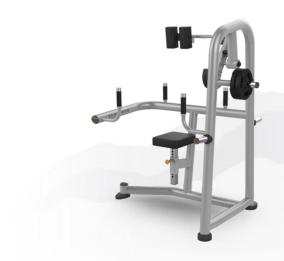

# Magnum Four Way Neck

### MG-404

- Adjustable seat and 4 handles provide comfortable user positioning
- 2 weight-storage horns
- Counterweighted pivoting head pads provides additional comfort during use
- Counterbalanced arm for optimal starting resistance