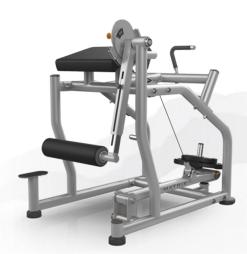

## | Magnum Reverse Back Extension

MG-405

- Adjustable starting point to select desired range of motion
- Leg pad can be locked in forward position to use without resistance
- Dual hand grips provide added variety and comfort
- 2 weight-storage horns