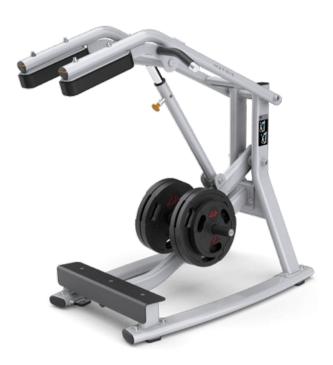

## Standing Calf MG-PL76

Starting Resistance

Shipping Weight

- Adjustable shoulder pads accommodate users of all sizes
- Angled footplate provides superior grip and improves calf recruitment
- Angled support handles enhance comfort