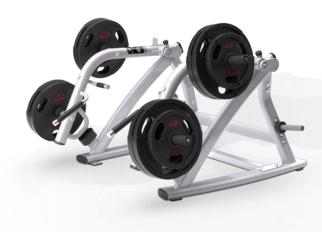

## Magnum Squat / Lunge

## MG-PL79

- Independent lifting arms for balanced exercise and exercise variation
- Multiple hand-grip positions offer greater training variety
- 3 integrated weight-storage homs keep weight plates in close proximity
- Four user weight homs provide maximal loading for strong users